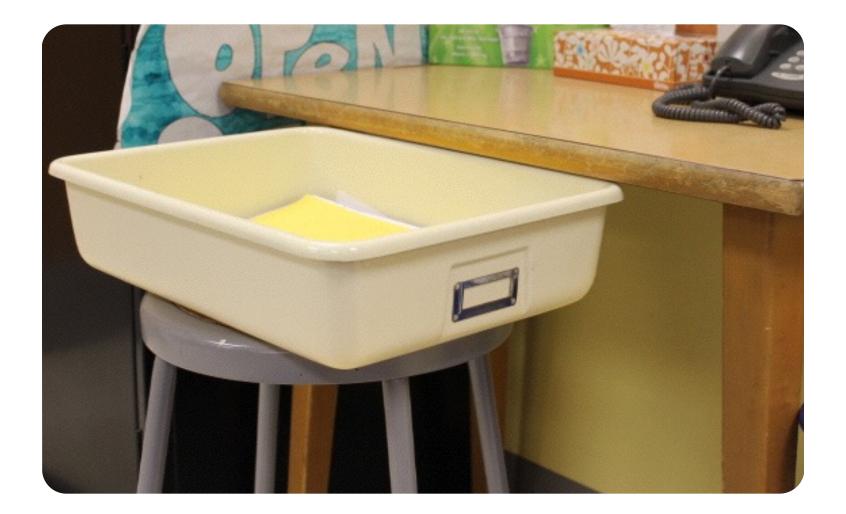

#### Put your bin on the gray stool.

Sinks

# Put your group folder into your table folder.

Put your table folder into the class bin on the gray stool.