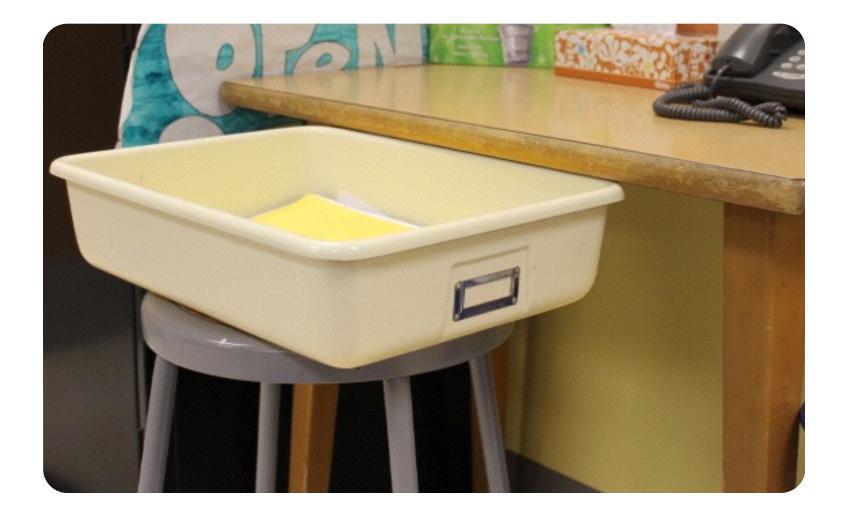

Put the supply bin on the counter.



#### Pass out the supplies to the table groups.



#### Sit at your table, ready for instruction.







#### Click on the Edmodo app.



#### Put the supplies away.



#### Put the supply bin in the cabinet.

#### Quarter 1

| 1         | 2     | 3 | 4 | 5 | 6 | 7 | 8 | 9 |
|-----------|-------|---|---|---|---|---|---|---|
| X         | 0     | 3 | 1 | X | 2 |   |   |   |
| Quarter 2 |       |   |   |   |   |   |   |   |
| Qua       | lei z |   |   |   |   |   |   |   |
| 1         | 2     | 3 | 4 | 5 | 6 | 7 | 8 | 9 |
|           |       |   |   |   |   |   |   |   |

#### Fill out your folder for the week. How many tickets did you lose? 0, 1, 2, 3



# Put your projects into your student folders.



# Put your group folder into your table folder.



Put your table folder into the class bin on the gray stool.



#### Put your class bin in the cabinet.



## Double Check Tables



Check to make sure the tables are clean.



## Double Check Floors



# Check to make sure the floor is clean.



### Double Check Sinks



Check to make sure the sinks are clean.